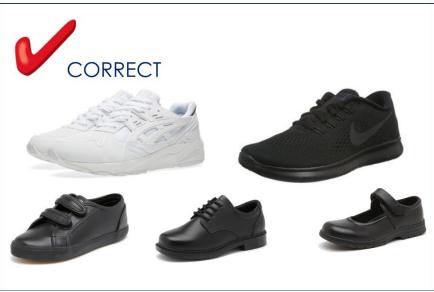

# Footwear Guide

|                                                    | Uniform                                                                                                                                          | Available<br>Uniform<br>Shop | Compulsory | Optional |
|----------------------------------------------------|--------------------------------------------------------------------------------------------------------------------------------------------------|------------------------------|------------|----------|
| Polo Shirt                                         | School logo polo shirt Must be worn outside of shorts / skorts                                                                                   | J                            | J          |          |
| Senior<br>Polo Shirt                               | Year 6 only  • Special order beginning of each year                                                                                              |                              |            | J        |
| Shorts/Skorts                                      | Navy blue with school logo or Plain navy blue                                                                                                    | 1                            | J          |          |
| Dress                                              | White, pale blue and navy blue check                                                                                                             | J                            |            | J        |
| Jumper                                             | Navy blue fleecy sweatshirt with the school logo printed in green or plain navy blue                                                             | J                            |            | J        |
| Jacket                                             | Micro-fibre jacket with sky blue stripes                                                                                                         | J                            |            | J        |
| Track Pants/<br>Leggings/<br>Tights/ Bike<br>Pants | Plain navy only Leggings to be 7/8 to full length worn under skort, shorts, dress                                                                |                              |            | J        |
| Prep Hat                                           | Apple green bucket hat with school logo in blue                                                                                                  | J                            | J          |          |
| Hat<br>Yr 1 to Yr 6                                | Navy blue broad brimmed hat with school logo in green                                                                                            | J                            | J          |          |
| Hair ties/<br>ribbons/<br>scrunchies               | All hair accessories must be small and in the following colours only:  Navy, sky blue, apple green or white                                      | J                            |            | J        |
| Socks                                              | Plain white ankle length                                                                                                                         |                              | J          |          |
| Shoes                                              | Plain black or plain white closed in lace up or velcro shoes.  Laces must match the shoes: white laces = white shoes, black laces = black shoes. |                              | J          |          |
| School Bag                                         | Navy bag with school logo printed in green                                                                                                       | J                            |            | J        |